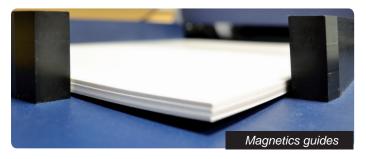

With a newly designed ramp style loading tray and a wheel system, sheets can automatically be loaded into the plotter interruption free, cut, then dispensed into the catch tray all with ease.

LABEL SHEETS