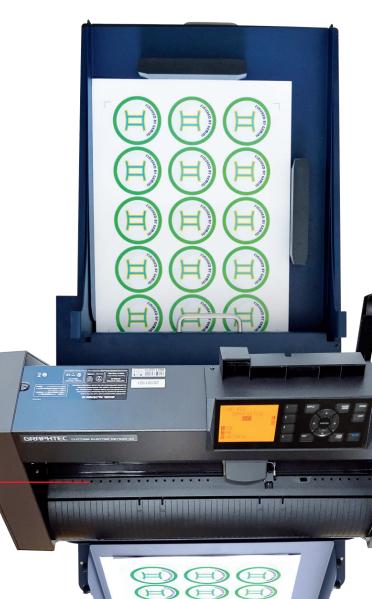

With a newly designed ramp style loading tray and a wheel system, sheets can automatically be loaded into the plotter interruption free, cut, then dispensed into the catch tray all with ease.

LABEL SHEETS

SMALL BOXES

TAGS AND MORE

This plotter is equipped with integrated sensor reader to assist in reading the marks after each sheet is loaded all within a fraction of a second.

This is done while working in tandem with the cutting management software resulting with a cut precision of 0.3mm.

#### Registration system:

The sensor reader equipped onto the cutting head detects the marks on the media, and compares the position with the original value from the digital file. Gemini software then acts accordingly to correct the linear and angular positional differences but automatically adjusting the cut lines