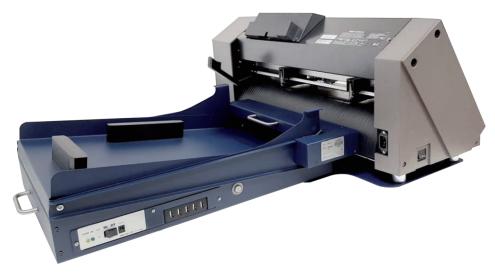

### **GEMINI - DIGITAL FINISHING SYSTEM FOR SHEETS**

The Gemini is an automatic sheet feeding and cutting system designed to automatically load and cut without the need of an operator.

Equipped with a Graphtec CE7000-40 Plotter, cuts can be made on adhesive sheets, silk screen prints, shop material prints and digital prints on cardboard.

With a newly designed ramp style loading tray and a wheel system, sheets can automatically be loaded into the plotter interruption free, cut, then dispensed into the catch tray all with ease.

LABEL SHEETS

## EASY TO MOVE

Gemini is equipped with two handles that allows you to easily move the machine.