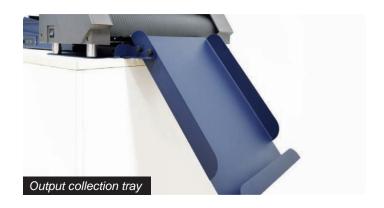

With a newly designed ramp style loading tray and a wheel system, sheets can automatically be loaded into the plotter interruption free, cut, then dispensed into the catch tray all with ease.

LABEL SHEETS