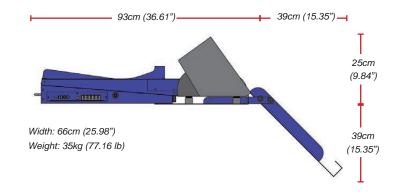

### **GEMINI - DIGITAL FINISHING SYSTEM FOR SHEETS**

This innovative desktop cutter is capable of handling a variety of thickness and sheet sizes such as A4, A3, SRA3, Letter, Tabloid and Tabloid Extra up to 35 x 50cm (13.77" x 19.68").

It can successfully cut cardboard with a weight ranging from 200 to 350 gr (7.05 to 12.35 ounces).

#### Media width (min-max):

210 - 350mm (8.25" - 13.77")

#### Media length (min-max):

279 - 500mm (11.69" - 19.68")