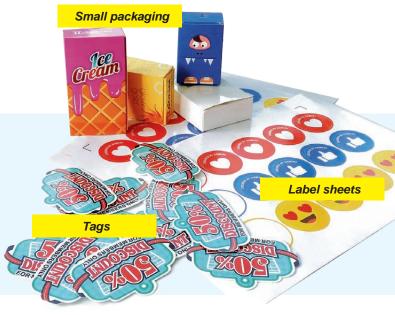

With a newly designed ramp style loading tray and a wheel system, sheets can automatically be loaded into the plotter interruption free, cut, then dispensed into the catch tray all with ease.

LABEL SHEETS

SMALL BOXES

TAGS AND MORE

This plotter is equipped with integrated sensor reader to assist in reading the marks after each sheet is loaded all within a fraction of a second.

This is done while working in tandem with the cutting management software resulting with a cut precision of 0.3mm.

It also has the ability to do Perforation cuts (Small dots), Kiss cuts (Half cuts), and Die cuts (Heavy cuts) for applications such as labels, business cards, shaped business cards, small boxes and more.