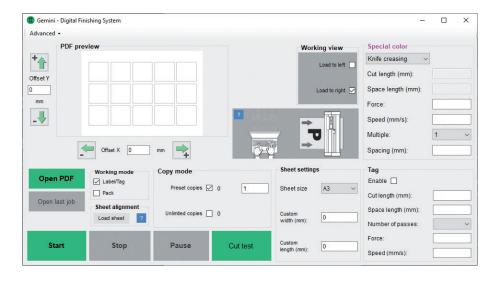

The cutting parameters can be adjusted using the cutting management software included, giving the user a simple and smart way to operate the unit.

The standard position is used for kiss cutting labels. The second position is used to break through the media to create small packs,

#### Interface & Software:

Cutting Manager Software (Win XP up) cutter management tool

## GEMINI CUTTING MANAGER

The Gemini Cutting Manager is our own proprietary software that will allow you to cut lines and paths of a pdf vector graphics.

There are additional functions enabling the management of die cutting sheet material, using cross cut (Cut through) and dashed cut features, so that greeting cards, POS and packaging board material may be also cut.