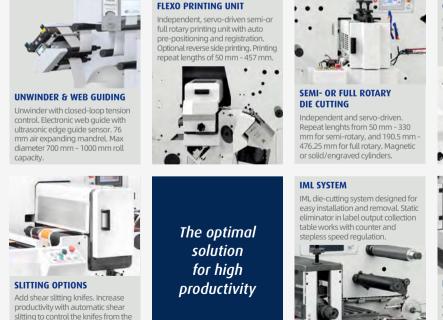

user-interface. Optional further

automation and razorblades.

## rewind.

COLD FOIL & SUPER VARNISH Cold-foil and super varnish with two pneumatic shafts and unwind/

## **REWINDING OPTIONS**

Standard single rewind. Upgrade to dual rewind, or a productive Turret with buffer and automatic cutting of the web for optimal productivity