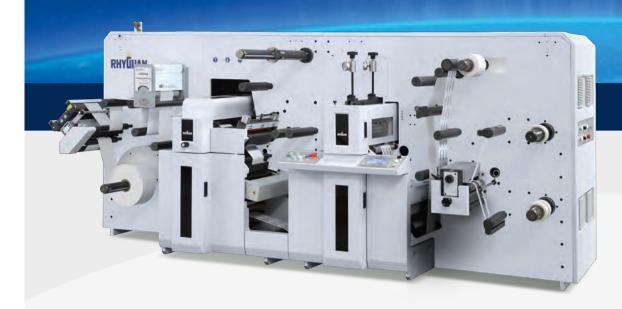

## RHY

**TOP-330-PLUS-2** spot varnish and die cutting

Machine for cost-efficient, high quality converting and finishing. Features winding, cold foiling, super varnishing, Semi or full flexo printing, semi- or full rotary die cutting, IML system, slitting and sheeting. The optimal solution for high productivity. Fully servo driven.

| TOP-330-PLUS-2                         | OPTION WIDTH 420MM/520MM |
|----------------------------------------|--------------------------|
| Max Web Width                          | 330 mm                   |
| Max Die-cutting speed (full-rotary)    | 110m/ mim                |
| Max Die-cutting Speed (semi-rotary)    | 60 m/min                 |
| Max Flexo Printing Speed (full-rotary) | 90 m / min               |
| Max Flexo Printing Speed (semi-rotary) | 60 m / min               |
| Accuracy of Flexo Register             | ±0.15 mm                 |
| Max Unwinder dia.                      | 700 mm                   |
| Max Rewinder dia.                      | 700 mm                   |
| Min Slitting width                     | 16 mm                    |
| Accuracy of Adhesive Cutting           | ±0.15 mm                 |
| Accuracy of IML Cutting                | ±0.25 mm                 |
| Total Motor Power                      | 19 KW ~ 21 KW            |
| Registration                           | Mark Sensor              |
| Dimension                              | 3650×1260×2025 mm        |
| Weight                                 | 3600 KGS                 |